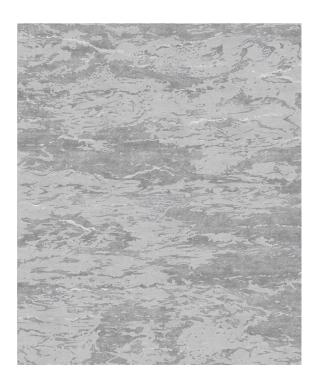

## Rug Seven Grey

Rug ID TR1350

Material wool 66%, bamboo silk 32%, allo 2%

Knot Density 60 knots/inch<sup>2</sup>

Pile Height 5mm

Technique hand-knotted

Size Options

250x300cm

## Color Options

TR1349 Seven White

TR1348 Seven Beige

TR1350 Seven Grey