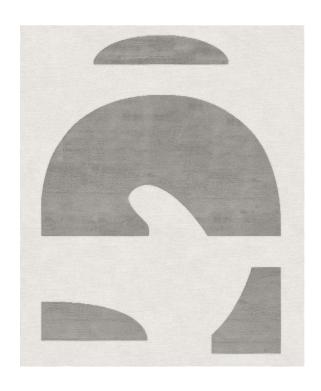

## Rug Seychelles Cool

Rug ID TR2030 Material blend silk 100%

Knot Density 60 knots/inch<sup>2</sup>
Pile Height 6-8mm

Technique hand-knotted

Size Options

250x300cm

25x25cm

## **Eco Collection**

The islands' and archipelagos' different and bizarre shapes inspire the ECO collection. Created through geological events of different origins, modeled over hundreds of years, the islands are the paradigm of a certain idea of light-heartedness because they are far from everything, but they are also an example of the complexity of nature.

In the designs of the Eco collection, the islands appear summarized in essential shapes made of curved outlines or with few edges. At the basis of the concept, there is an exercise in reading complexity, an intent, albeit playful, to measure everything, even the extremely large, and to be able to translate it into simple and recognizable forms which still retain the image of their archetype.