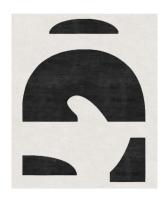

## Rug Seychelles Cool

Rug ID TR2030 Material blend silk 100%

Knot Density 60 knots/inch<sup>2</sup>
Pile Height 6-8mm

Technique hand-knotted

Size Options

250x300cm

25x25cm

## **Eco Collection**

The islands' and archipelagos' different and bizarre shapes inspire the ECO collection. Created through geological events of different origins, modeled over hundreds of years, the islands are the paradigm of a certain idea of light-heartedness because they are far from everything, but they are also an example of the complexity of nature.

In the designs of the Eco collection, the islands appear summarized in essential shapes made of curved outlines or with few edges. At the basis of the concept, there is an exercise in reading complexity, an intent, albeit playful, to measure everything, even the extremely large, and to be able to translate it into simple and recognizable forms which still retain the image of their archetype.