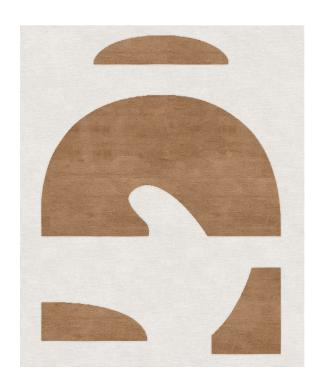

## Rug Seychelles Morning

Rug ID TR2029

Material blend silk 100%

Knot Density 60 knots/inch²

Pile Height 6 – 8mm

Technique hand-knotted

Size Options

250x300cm

## **ECO Collection**

The islands' and archipelagos' different and bizarre shapes inspire the ECO collection. Created through geological events of different origins, modeled over hundreds of years, the islands are the paradigm of a certain idea of light-heartedness because they are far from everything, but they are also an example of the complexity of nature.

In the designs of the Eco collection, the islands appear summarized in essential shapes made of curved outlines or with few edges. At the basis of the concept, there is an exercise in reading complexity, an intent, albeit playful, to measure everything, even the extremely large, and to be able to translate it into simple and recognizable forms which still retain the image of their archetype.