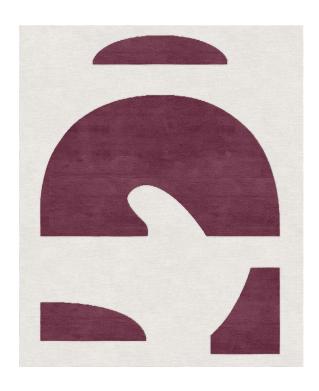

## Rug Seychelles Sunset

Rug ID TR2031

Material blend silk 100% Knot Density 60 knots/inch²

Pile Height 6 – 8mm

Technique hand-knotted

Size Options

250x300cm

25x25cm

## Color Options

TR2029
Seychelles Morning

TR2030 Seychelles Cool

TR2031 Seychelles Sunset

TR2032 Seychelles Night