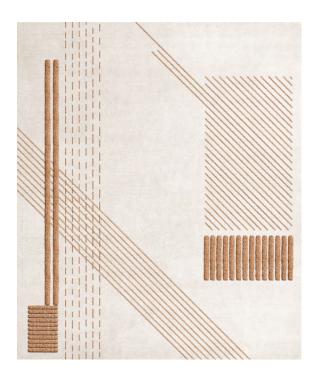

## Rug Sicily

Rug ID TR2001

Material wool 100%

Knot Density 60 knots/inch²

Pile Height 6-20mm

Technique hand-knotted

Size Options

250x300cm

## **Eco Collection**

The islands' and archipelagos' different and bizarre shapes inspire the ECO collection. Created through geological events of different origins, modeled over hundreds of years, the islands are the paradigm of a certain idea of light-heartedness because they are far from everything, but they are also an example of the complexity of nature.

In the designs of the Eco collection, the islands appear summarized in essential shapes made of curved outlines or with few edges. At the basis of the concept, there is an exercise in reading complexity, an intent, albeit playful, to measure everything, even the extremely large, and to be able to translate it into simple and recognizable forms which still retain the image of their archetype.