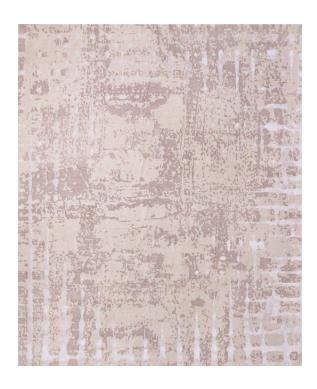

## Rug Six Beige

Rug ID TR1340

Material wool 68%, allo 15%, bamboo silk 17%

Knot Density 60 knots/inch<sup>2</sup>

Pile Height 5mm

Technique hand-knotted

Size Options

150x245cm

## Color Options

TR1341

Six White

TR1340 Six Beige

TR1342 Six Grey