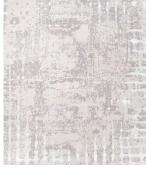

>

Pile Height 5mm

Technique hand-knotted

Size Options

150x245cm

250x300cm

270x360cm

300x400cm

25x25cm

## Maison Six Collection

In recent years, the home has increasingly become a living place. The way of designing the home of the future has changed. Daily living centers more on comfort, well-being, the link between indoor and outdoor space, and more sustainable, durable, ecological, and healthy choices.

The ideal home inspires Maison Six, a safe place where answers to design needs coexist with ethically sourced, natural materials. The intricate designs, featuring complex patterns and simple geometric ornaments, create a harmonious and balanced environment, perfect for any modern home and every human, even the youngest.

## Color Options



TR1341

Six White

TR1340 Six Beige





TR1342 Six Grey