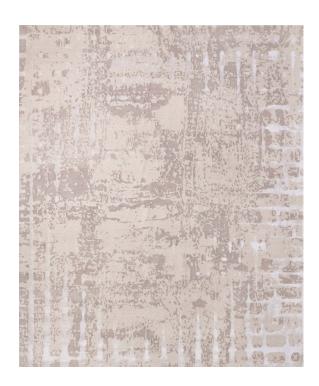

## Rug Six Beige

Rug ID TR1340

Material wool 68%, allo 15%, bamboo silk 17%

Knot Density 60 knots/inch<sup>2</sup>

Pile Height 5mm

Technique hand-knotted

Size Options

250x300cm

270x360cm

300x400cm

25x25cm