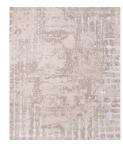

Density 60 knots/inch<sup>2</sup>

Pile Height 5mm

Technique hand-knotted

Size Options

250x300cm

270x360cm

300x400cm

25x25cm

## Maison Six Collection

In recent years, the home has increasingly become a living place. The way of designing the home of the future has changed. Daily living centers more on comfort, well-being, the link between indoor and outdoor space, and more sustainable, durable, ecological, and healthy choices.

The ideal home inspires Maison Six, a safe place where answers to design needs coexist with ethically sourced, natural materials. The intricate designs, featuring complex patterns and simple geometric ornaments, create a harmonious and balanced environment, perfect for any modern home and every human, even the youngest.

## Color Options



TR1341 Six White



TR1340 Six Beige



TR1342 Six Grey