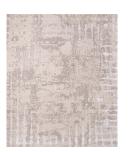

## **Maison Six Collection Rug Six Grey**

| Rug ID       | TR1342                               |
|--------------|--------------------------------------|
| Material     | wool 68%, allo 15% , bamboo silk 17% |
| Knot Density | 60 knots/inch <sup>2</sup>           |
| Pile Height  | 5mm                                  |
| Technique    | hand-knotted                         |
| Size Options |                                      |