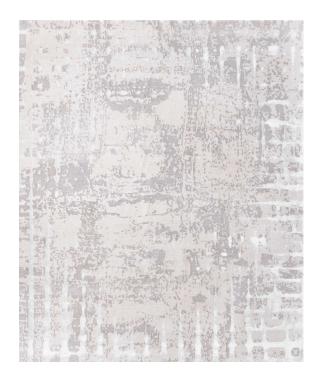

## **Maison Six Collection Rug Six Grey**

| Rug ID       | TR1342                               |
|--------------|--------------------------------------|
| Material     | wool 68%, allo 15% , bamboo silk 17% |
| Knot Density | 60 knots/inch <sup>2</sup>           |
| Pile Height  | 5mm                                  |
| Technique    | hand-knotted                         |
| Size Options |                                      |