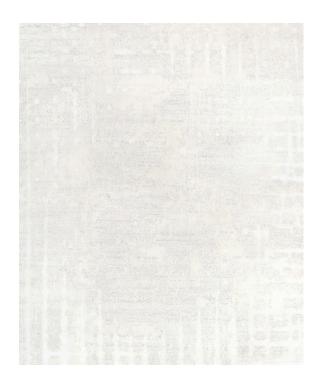

## Rug Six White

Rug ID TR1341

Material wool 68%, allo 15%, bamboo silk 17%

Knot Density 60 knots/inch<sup>2</sup>

Pile Height 5mm

Technique hand-knotted

Size Options

250x300cm

270x360cm

300x400cm

25x25cm