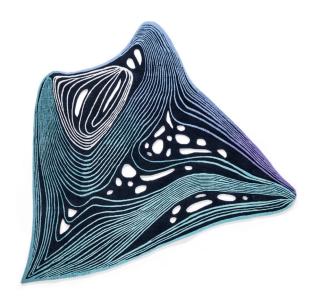

## Rug Solaris

Rug ID TR1977

Material wool 100%

Pile Height 6 – 8mm

Technique hand-knotted

Size Options

200x192cm

( 250x240cm

## Elettrico Collection

Inspired by the beauty and philosophy of the natural electromagnetic spectrum as a starting point for each design, the Tapis Rouge Studio team looked to the four frequencies of light radiation and their respective wavelengths and photon energies translating them into a collection of 14 distinctive designs that blend fluid forms with striking color gradients.