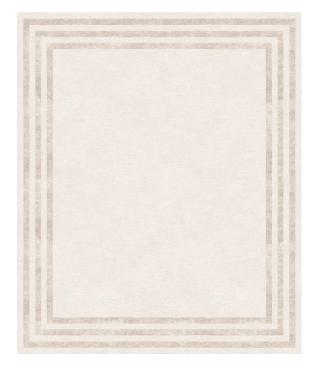

## Sinfonia Collection Rug Sonata

| Rug ID       | TR1958                     |
|--------------|----------------------------|
| Material     | wool 80%, blend silk 20%   |
| Knot Density | 60 knots/inch <sup>2</sup> |
| Pile Height  | 8mm                        |
| Technique    | hand-knotted               |
|              |                            |
|              |                            |
|              |                            |
|              |                            |

## Sinfonia Collection

Sinfonia is inspired by music; it decodes the perception of sound in the visual representation of the softness of form and the delicate nuances of the threads of the rug texture.

The different compositions of the yarns contain wool with luminous silk accents; the light flows through the different patterns, becoming dynamic like the echo of the notes suspended in the air.