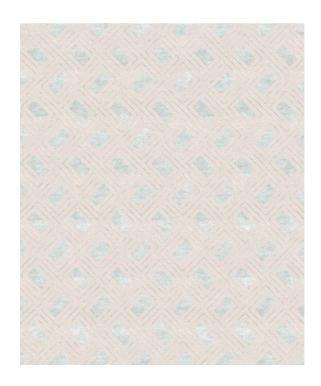

## Rug Soprano Beige

Rug ID TR1960

Material wool 62%, blend silk 38%

Knot Density 60 knots/inch²
Pile Height 6 - 8mm
Technique hand-knotted

Size Options

250x300cm

270x360cm

300x400cm

25x25cm