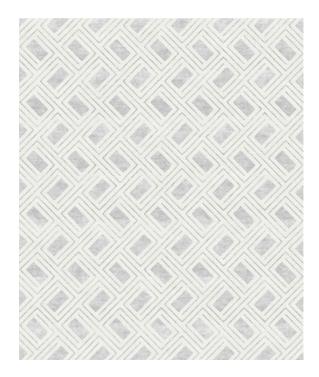

## Rug Soprano Grigio

Rug ID TR1959

Material wool 62%, blend silk 38%

Knot Density 60 knots/inch²
Pile Height 6 - 8mm
Technique hand-knotted

Size Options

250x300cm

( 270x360cm

300x400cm

## Sinfonia Collection

Sinfonia is inspired by music; it decodes the perception of sound in the visual representation of the softness of form and the delicate nuances of the threads of the rug texture.

The different compositions of the yarns contain wool with luminous silk accents; the light flows through the different patterns, becoming dynamic like the echo of the notes suspended in the air.