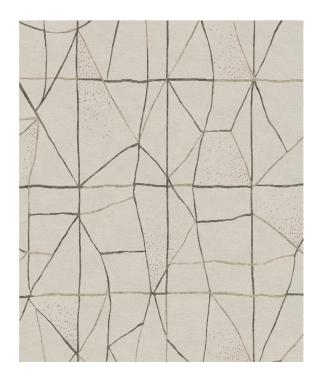

## Rug Suono Basso

Rug ID TR1962

Material wool 90%, blend silk 10%

Knot Density 80 knots/inch<sup>2</sup>

Pile Height 6mm

Technique hand-knotted

Size Options

250x300cm

## Sinfonia Collection

Sinfonia is inspired by music; it decodes the perception of sound in the visual representation of the softness of form and the delicate nuances of the threads of the rug texture.

The different compositions of the yarns contain wool with luminous silk accents; the light flows through the different patterns, becoming dynamic like the echo of the notes suspended in the air.