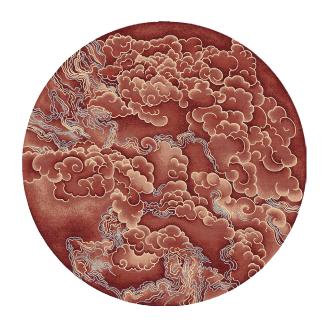

## Rug Tempest Flame

Rug ID TR1397R

Material wool 70%, silk 30%
Knot Density 100 knots/inch²
Pile Height 3 – 5mm
Technique hand-knotted

Size Options

D 270cm

D 300cm

25 x 25cm

## Color Options

TR1396R Tempest Bronze

TR1397R Tempest Flame