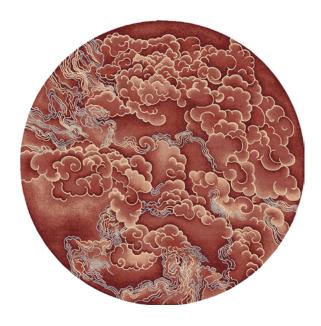

## Rug Tempest Flame

Rug ID TR1397R

Material wool 70%, silk 30% Knot Density 100 knots/inch² Pile Height 3 – 5mm

Technique hand-knotted

Size Options

D 270cm

D 300cm

25x25cm

## Color Options

TR1396R Tempest Bronze

TR1397R Tempest Flame