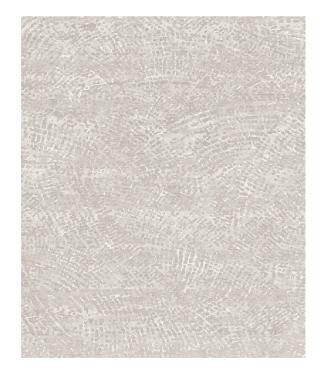

# Maison Six Collection Rug Ten Beige

| Rug ID       | TR1345                             |
|--------------|------------------------------------|
| Material     | wool 48%, bamboo silk 44%, allo 8% |
| Knot Density | 60 knots/inch <sup>2</sup>         |
| Pile Height  | 5mm                                |
| Technique    | hand-knotted                       |
| Size Options |                                    |