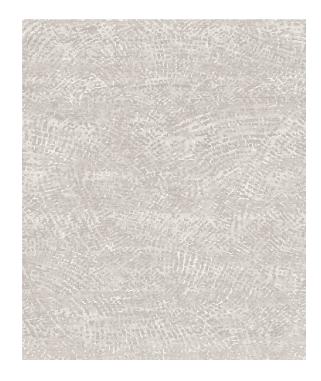

## Rug Ten Beige

| Rug ID         | TR1345                             |
|----------------|------------------------------------|
| Material       | wool 48%, bamboo silk 44%, allo 8% |
| Knot Density   | 60 knots/inch <sup>2</sup>         |
| Pile Height    | 5mm                                |
| Technique      | hand-knotted                       |
|                |                                    |
|                |                                    |
|                |                                    |
|                |                                    |
| Size Options   |                                    |
| (150x245cm) (2 | 50x300cm) (270x360cm) (300x400cm)  |
| 25x25cm        |                                    |