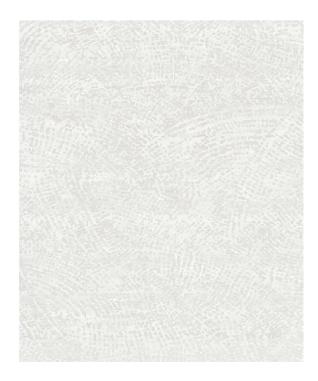

## Rug Ten White

Rug ID TR1346

Material wool 48%, bamboo silk 44%, allo 8%

Knot Density 60 knots/inch<sup>2</sup>

Pile Height 5mm

Technique hand-knotted

Size Options

250x300cm

270x360cm

300x400cm

25x25cm