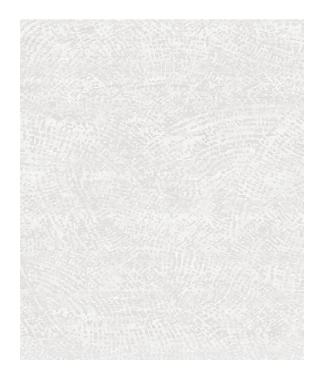

## Rug Ten White

| Rug ID<br>Material | TR1346<br>wool 48%, bamboo silk 44%, allo 8% |
|--------------------|----------------------------------------------|
| Knot Density       | 60 knots/inch <sup>2</sup>                   |
| Pile Height        | 5mm                                          |
| Technique          | hand-knotted                                 |
|                    |                                              |
|                    |                                              |
|                    |                                              |
| Size Options       |                                              |
| (150x245cm) (2     | 50x300cm) (270x360cm) (300x400cm)            |

## **Color Options**

TR1346 Ten White TR1345 Ten Beige TR1347 Ten Grey