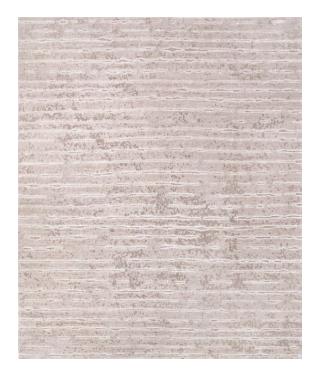

## Rug Two Beige

| Rug ID          | TR1323                              |
|-----------------|-------------------------------------|
| Material        | wool 66%, allo 16%, bamboo silk 18% |
| Knot Density    | 80 knots/inch <sup>2</sup>          |
| Pile Height     | 2 – 6mm                             |
| Technique       | hand-knotted                        |
|                 |                                     |
|                 |                                     |
|                 |                                     |
|                 |                                     |
| Size Options    |                                     |
| (150x245cm) (25 | 0x300cm) (270x360cm) (300x400cm)    |
| 25x25cm         |                                     |