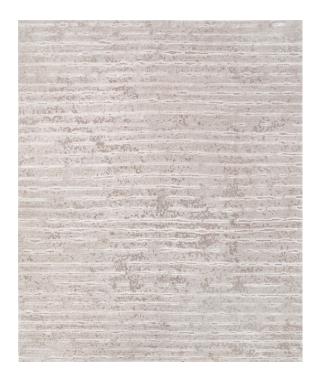

## Rug Two Beige

Rug ID TR1323

Material wool 66%, allo 16%, bamboo silk 18%

Knot Density 80 knots/inch²
Pile Height 2 – 6mm
Technique hand-knotted

Size Options

250x300cm

270x360cm

300x400cm