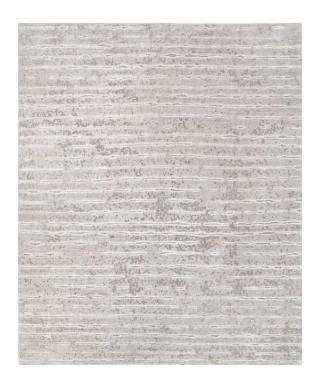

## Rug Two Grey

Rug ID TR1325

Material wool 66%, allo 16%, bamboo silk 18%

Knot Density 80 knots/inch²
Pile Height 2 – 6mm
Technique hand-knotted

Size Options

150x245cm

250x300cm

270x360cm

300x400cm

25x25cm