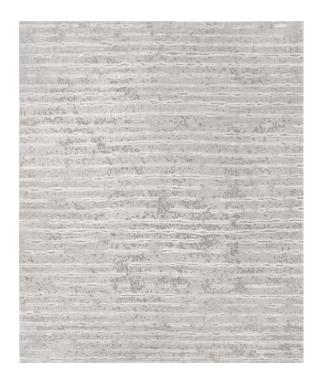

## Rug Two Grey

Rug ID TR1325

Material wool 66%, allo 16%, bamboo silk 18%

Knot Density 80 knots/inch²
Pile Height 2 – 6mm
Technique hand-knotted

Size Options

250x300cm

270x360cm

300x400cm

## Color Options

TR1324 Two White

TR1323 Two Beige

TR1325 Two Grey