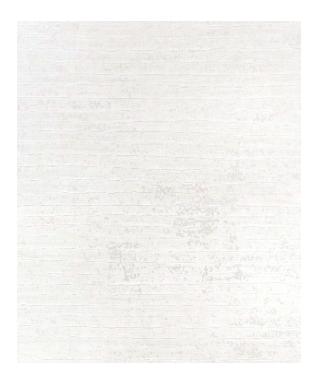

## Rug Two White

| Rug ID          | TR1324                              |
|-----------------|-------------------------------------|
| Material        | wool 66%, allo 16%, bamboo silk 18% |
| Knot Density    | 80 knots/inch <sup>2</sup>          |
| Pile Height     | 2 – 6mm                             |
| Technique       | hand-knotted                        |
|                 |                                     |
|                 |                                     |
|                 |                                     |
|                 |                                     |
| Size Options    |                                     |
| (150x245cm) (25 | 0x300cm) (270x360cm) (300x400cm)    |
|                 |                                     |

## Color Options

TR1324 Two White

TR1323 Two Beige

TR1325 Two Grey