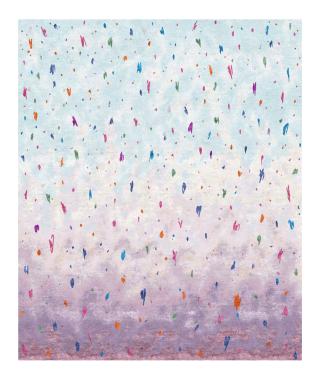

## **TAPIS ROUGE**

Frozen Collection Rug Air

| Rug ID<br>Material<br>Knot Density<br>Pile Height<br>Technique | TR1430<br>wool 53% , silk 47%<br>100 knots/inch <sup>2</sup><br>4 – 12mm<br>hand-knotted |  |
|----------------------------------------------------------------|------------------------------------------------------------------------------------------|--|
| Size Options                                                   |                                                                                          |  |