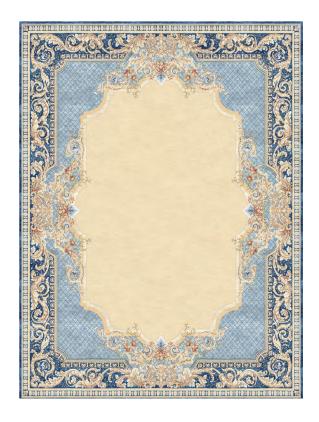

## Rug Aubusson Tapisserie Floral Blue

Rug ID TR1539

Material wool 50%, silk 50% Knot Density 100 knots/inch²

Pile Height 4mm

Technique hand-knotted

Size Options

150x245cm

( 250x300cm

## Color Options

TR1449 Aubusson Tapisserie Floral Grey

TR1539
Aubusson Tapisserie
Floral Blue