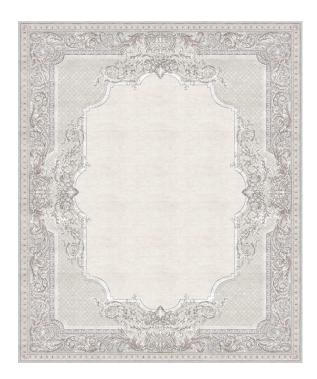

## Rug Aubusson Tapisserie Floral Grey

Rug ID TR1449

Material wool 50%, silk 50% Knot Density 100 knots/inch²

Pile Height 4mm

Technique hand-knotted

Size Options

250x300cm

270x360cm

300x400cm

25x25cm