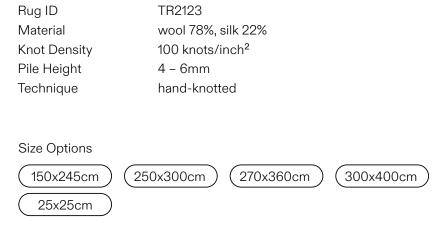

The rug instantly links to tradition, but interesting approaches in the technique of the rug, such as the varying heights, carving, working with the colors inside the design, and a combination of wool and silk, give the rug uniqueness.