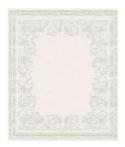

ue Ivory White

Rug ID TR2123

Material wool 78%, silk 22% Knot Density 100 knots/inch²

Pile Height 4 – 6mm
Technique hand-knotted

Size Options

250x300cm

270x360cm

300x400cm

25x25cm

## Modern Classics Collection

A contemporary take on traditional designs ranging from Persian damask to French floral ornaments, presented in current color schemes. The collection evokes a sense of antiquity and historical tradition. The Modern Classics rug's fine artisanship in the details makes it both familiar and unusual.

The rug instantly links to tradition, but interesting approaches in the technique of the rug, such as the varying heights, carving, working with the colors inside the design, and a combination of wool and silk, give the rug uniqueness.

## Color Options



TR1541 Belle Vue Pearl



TR2123
Belle Vue Ivory White