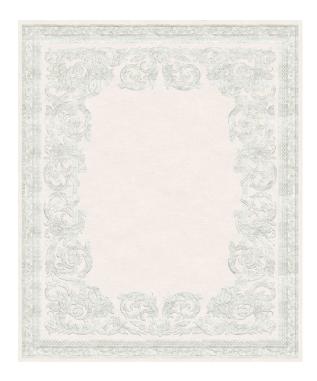

## Rug Belle Vue Ivory White

Rug ID TR2123

Material wool 78%, silk 22% Knot Density 100 knots/inch²

Pile Height 4 – 6mm
Technique hand-knotted

Size Options

250x300cm

270x360cm

300x400cm

## Modern Classics Collection

A contemporary take on traditional designs ranging from Persian damask to French floral ornaments, presented in current color schemes. The collection evokes a sense of antiquity and historical tradition. The Modern Classics rug's fine artisanship in the details makes it both familiar and unusual.

The rug instantly links to tradition, but interesting approaches in the technique of the rug, such as the varying heights, carving, working with the colors inside the design, and a combination of wool and silk, give the rug uniqueness.