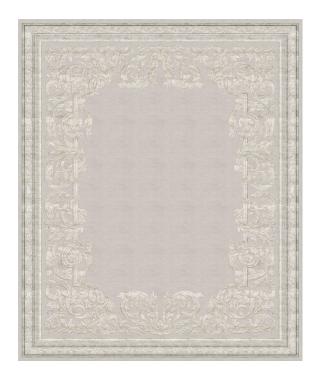

## Rug Belle Vue Pearl

Rug ID TR1541

Material wool 65%, silk 35% Knot Density 100 knots/inch² Pile Height 4 – 6mm

Technique hand-knotted

Size Options

250x300cm

270x360cm

300x400cm

## Modern Classics Collection

A contemporary take on traditional designs ranging from Persian damask to French floral ornaments, presented in current color schemes. The collection evokes a sense of antiquity and historical tradition. The Modern Classics rug's fine artisanship in the details makes it both familiar and unusual.

The rug instantly links to tradition, but interesting approaches in the technique of the rug, such as the varying heights, carving, working with the colors inside the design, and a combination of wool and silk, give the rug uniqueness.