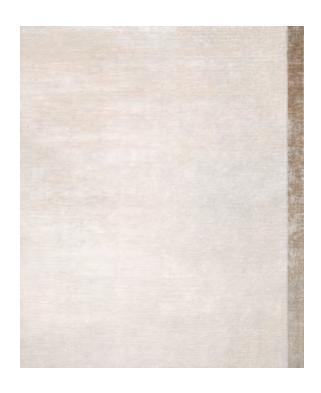

## Rug Breton Beige

Rug ID TR1611

Material bamboo silk 100% Knot Density 60 knots/inch²

Pile Height 5mm

Technique hand-knotted

Size Options

250x300cm

( 270x360cm

## **Color Block Collection**

The Color Block collection is a minimalist collection that serves as the foundation for the aesthetic vision of the Tapis Rouge brand. Calm and gentle tones quickly bring impact to your room for people who appreciate minimalism in any form. The smooth color scheme creates a crisp, sophisticated and refined look.

The Color-Block collection rugs are made from the finest quality material, 100% bamboo silk, with sandy tones of silk and a vast spectrum of nuances. Due to the varying heights of the weave row of the rug, certain types of monochromatic rugs have a welt effect. Hand-knotted rugs are woven in Nepal using the traditional unique techniques of the local artisans.