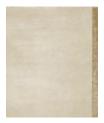

## Rug Breton Beige

Rug ID TR1611

Material bamboo silk 100% Knot Density 60 knots/inch²

Pile Height 5mm

Technique hand-knotted

Size Options

250x300cm

( 270x360cm

## Color Options

TR1611 Breton Beige

TR1612 Breton Silver

TR1613 Breton Lavanda

TR1614 Breton Gold

TR1615 Breton Purple

TR1617
Breton Deep Blue

TR1616 Breton Black