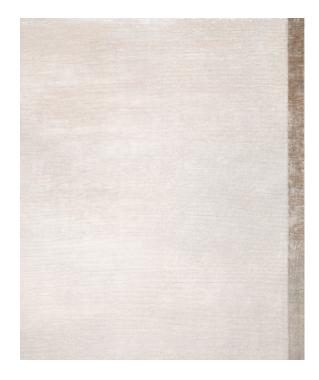

## **Color Block Collection Rug Breton Beige**

| TRL1611          |
|------------------|
| bamboo silk 100% |
| 5mm              |
| hand-loom        |
|                  |
|                  |
|                  |

The Color-Block collection rugs are made from the finest quality material, 100% bamboo silk, with sandy tones of silk and a vast spectrum of nuances. Due to the varying heights of the weave row of the rug, certain types of monochromatic rugs have a welt effect.