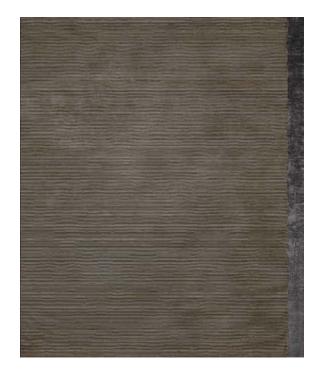

## **Color Block Collection Rug Breton Black**

| Rug ID<br>Material | TR1616<br>bamboo silk 100% |
|--------------------|----------------------------|
| Knot Density       | 60 knots/inch <sup>2</sup> |
| Pile Height        | 5mm                        |
| Technique          | hand-knotted               |
|                    |                            |
|                    |                            |
|                    |                            |
|                    |                            |

The Color-Block collection rugs are made from the finest quality material, 100% bamboo silk, with sandy tones of silk and a vast spectrum of nuances. Due to the varying heights of the weave row of the rug, certain types of monochromatic rugs have a welt effect. Hand-knotted rugs are woven in Nepal using the traditional unique techniques of the local artisans.