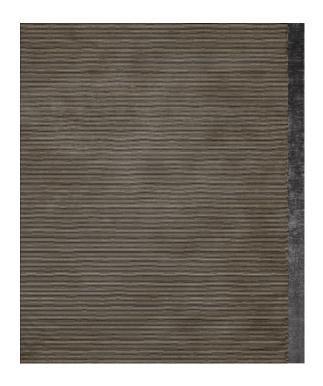

## Rug Breton Black

Rug ID TRL1616

Material bamboo silk 100%

Pile Height 5mm

Technique hand-loom

Size Options

250x300cm

270x360cm

The Color-Block collection rugs are made from the finest quality material, 100% bamboo silk, with sandy tones of silk and a vast spectrum of nuances. Due to the varying heights of the weave row of the rug, certain types of monochromatic rugs have a welt effect.