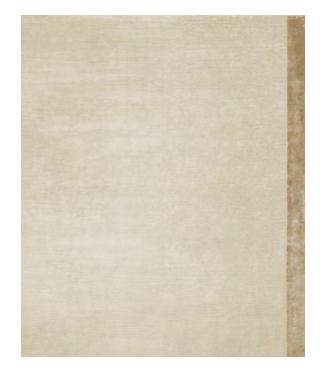

## **Color Block Collection Rug Breton Gold**

| Rug ID       | TR1614                     |
|--------------|----------------------------|
| Material     | bamboo silk 100%           |
| Knot Density | 60 knots/inch <sup>2</sup> |
| Pile Height  | 5mm                        |
| Technique    | hand-knotted               |
|              |                            |
|              |                            |
|              |                            |
|              |                            |
|              |                            |

The Color-Block collection rugs are made from the finest quality material, 100% bamboo silk, with sandy tones of silk and a vast spectrum of nuances. Due to the varying heights of the weave row of the rug, certain types of monochromatic rugs have a welt effect. Hand-knotted rugs are woven in Nepal using the traditional unique techniques of the local artisans.