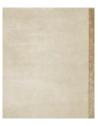

## **Color Block Collection Rug Breton Gold**

| Rug ID       | TR1614                     |
|--------------|----------------------------|
| Material     | bamboo silk 100%           |
| Knot Density | 60 knots/inch <sup>2</sup> |
| Pile Height  | 5mm                        |
| Technique    | hand-knotted               |
|              |                            |
|              |                            |
|              |                            |
|              |                            |
|              |                            |

The Color-Block collection rugs are made from the finest quality material, 100% bamboo silk, with sandy tones of silk and a vast spectrum of nuances. Due to the varying heights of the weave row of the rug, certain types of monochromatic rugs have a welt effect. Hand-knotted rugs are woven in Nepal using the traditional unique techniques of the local artisans.