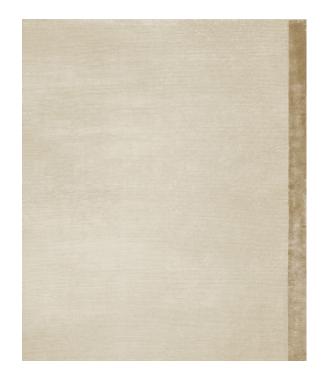

## **Color Block Collection Rug Breton Gold**

| TRL1614          |
|------------------|
| bamboo silk 100% |
| 5mm              |
| hand-loom        |
|                  |
|                  |
|                  |

The Color-Block collection rugs are made from the finest quality material, 100% bamboo silk, with sandy tones of silk and a vast spectrum of nuances. Due to the varying heights of the weave row of the rug, certain types of monochromatic rugs have a welt effect.