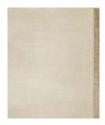

## Rug Breton Lavanda

Rug ID TR1613

Material bamboo silk 100% Knot Density 60 knots/inch²

Pile Height 5mm

Technique hand-knotted

Size Options

250x300cm

( 270x360cm

## Color Options

TR1611 Breton Beige

TR1612 Breton Silver

TR1613 Breton Lavanda

TR1614 Breton Gold

TR1615 Breton Purple

TR1617 Breton Deep Blue

TR1616 Breton Black