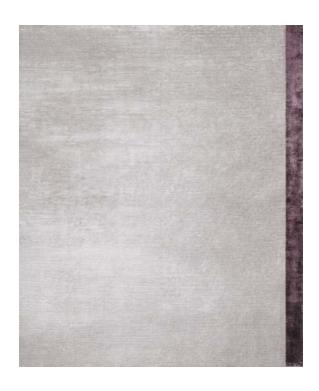

## Rug Breton Lavanda

Rug ID TR1613

Material bamboo silk 100% Knot Density 60 knots/inch²

Pile Height 5mm

Technique hand-knotted

Size Options

250x300cm

( 270x360cm

## Color Options

TR1611 Breton Beige

TR1612 Breton Silver

TR1613 Breton Lavanda

TR1614 Breton Gold

TR1615 Breton Purple

TR1617 Breton Deep Blue

TR1616 Breton Black