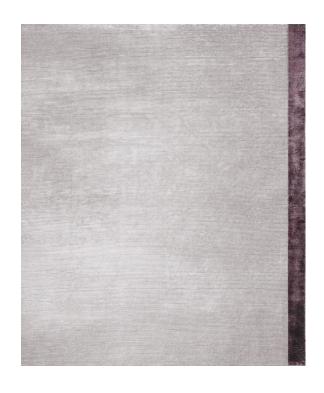

## Rug Breton Lavanda

Rug ID TRL1613

Material bamboo silk 100%

Pile Height 5mm

Technique hand-loom

Size Options

250x300cm

270x360cm

## Color Options

TRL1611 Breton Beige

TRL1612 Breton Silver

TRL1613 Breton Lavanda

TRL1614 Breton Gold

TRL1615 Breton Purple

TRL1617 Breton Deep Blue

TRL1616 Breton Black