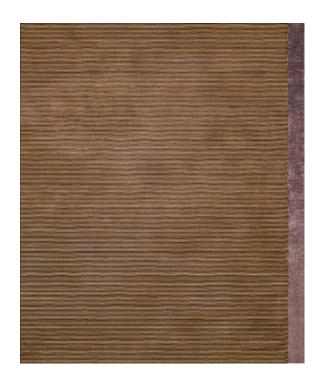

## Rug Breton Purple

Rug ID TRL1615

Material bamboo silk 100%

Pile Height 5mm

Technique hand-loom

Size Options

250x300cm

270x360cm

## Color Options

TRL1611 Breton Beige

TRL1612 Breton Silver

TRL1613 Breton Lavanda

TRL1614 Breton Gold

TRL1615 Breton Purple

TRL1617 Breton Deep Blue

TRL1616 Breton Black