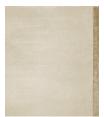

## Rug Breton Silver

Rug ID TRL1612

Material bamboo silk 100%

Pile Height 5mm

Technique hand-loom

Size Options

250x300cm

270x360cm

## Color Options

TRL1611 Breton Beige

TRL1612 Breton Silver

TRL1613 Breton Lavanda

TRL1614 Breton Gold

TRL1615 Breton Purple

TRL1617 Breton Deep Blue

TRL1616 Breton Black