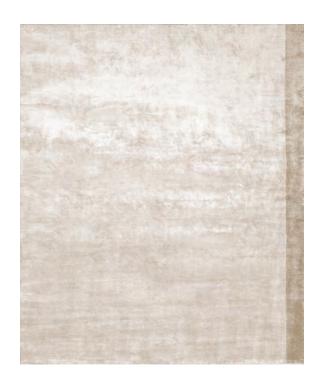

## Rug Color Block Beige

Rug ID TR1590

Material bamboo silk 100% Knot Density 60 knots/inch²

Pile Height 5mm

Technique hand-knotted

Size Options

250x300cm

270x360cm

The Color-Block collection rugs are made from the finest quality material, 100% bamboo silk, with sandy tones of silk and a vast spectrum of nuances. Due to the varying heights of the weave row of the rug, certain types of monochromatic rugs have a welt effect. Hand-knotted rugs are woven in Nepal using the traditional unique techniques of the local artisans.