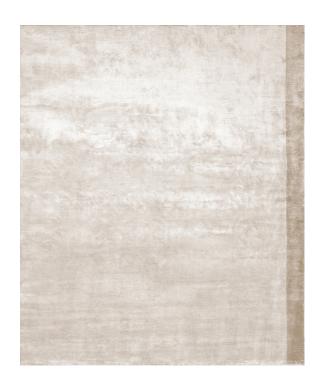

## Rug Color Block Beige

Rug ID TRL1590

Material bamboo silk 100%

Pile Height 5mm

Technique hand-loom

Size Options

250x300cm

270x360cm

## Color Block Collection

The Color Block collection is a minimalist collection that serves as the foundation for the aesthetic vision of the Tapis Rouge brand. Calm and gentle tones quickly bring impact to your room for people who appreciate minimalism in any form. The smooth color scheme creates a crisp, sophisticated and refined look.

The Color-Block collection rugs are made from the finest quality material, 100% bamboo silk, with sandy tones of silk and a vast spectrum of nuances. Due to the varying heights of the weave row of the rug, certain types of monochromatic rugs have a welt effect.