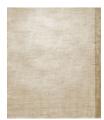

## Rug Color Block Beige

Rug ID TRL1590

Material bamboo silk 100%

Pile Height 5mm

Technique hand-loom

Size Options

250x300cm

270x360cm

## Color Options

TRL1590 Color Block Beige

TRL1591 Color Block Silver

TRL1592 Color Block Lavanda

TRL1593 Color Block Gold

TRL1594 Color Block Purple

TRL1596 Color Block Deep Blue

TRL1595 Color Block Black