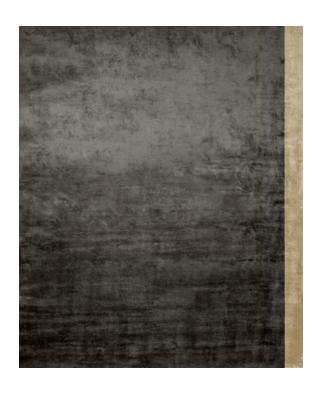

## Rug Color Block Black

Rug ID TR1595

Material bamboo silk 100% Knot Density 60 knots/inch²

Pile Height 5mm

Technique hand-knotted

Size Options

250x300cm

270x360cm

The Color-Block collection rugs are made from the finest quality material, 100% bamboo silk, with sandy tones of silk and a vast spectrum of nuances. Due to the varying heights of the weave row of the rug, certain types of monochromatic rugs have a welt effect. Hand-knotted rugs are woven in Nepal using the traditional unique techniques of the local artisans.