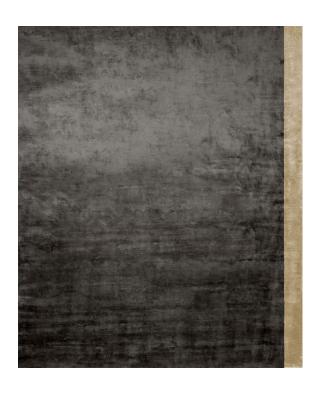

## Rug Color Block Black

Rug ID TRL1595

Material bamboo silk 100%

Pile Height 5mm

Technique hand-loom

Size Options

250x300cm

270x360cm

## Color Block Collection

The Color Block collection is a minimalist collection that serves as the foundation for the aesthetic vision of the Tapis Rouge brand. Calm and gentle tones quickly bring impact to your room for people who appreciate minimalism in any form. The smooth color scheme creates a crisp, sophisticated and refined look.

The Color-Block collection rugs are made from the finest quality material, 100% bamboo silk, with sandy tones of silk and a vast spectrum of nuances. Due to the varying heights of the weave row of the rug, certain types of monochromatic rugs have a welt effect.