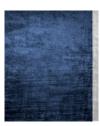

## Rug Color Block Deep Blue

Rug ID TRL1596

Material bamboo silk 100%

Pile Height 5mm

Technique hand-loom

Size Options

250x300cm

270x360cm

## Color Options

TRL1590 Color Block Beige

TRL1591 Color Block Silver

TRL1592 Color Block Lavanda

TRL1593 Color Block Gold

TRL1594 Color Block Purple

TRL1596 Color Block Deep Blue

TRL1595 Color Block Black