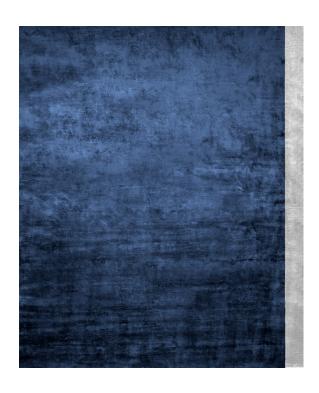

## Rug Color Block Deep Blue

Rug ID TRL1596

Material bamboo silk 100%

Pile Height 5mm

Technique hand-loom

Size Options

250x300cm

270x360cm