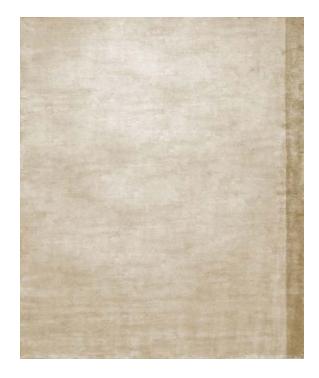

## **Color Block Collection Rug Color Block** Gold

The Color-Block collection rugs are made from the finest quality material, 100% bamboo silk, with sandy tones of silk and a vast spectrum of nuances. Due to the varying heights of the weave row of the rug, certain types of monochromatic rugs have a welt effect. Hand-knotted rugs are woven in Nepal using the traditional unique techniques of the local artisans.