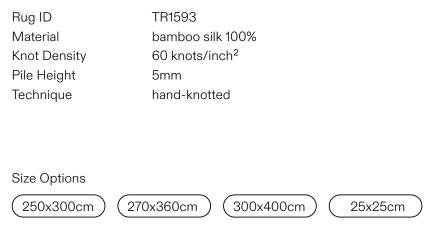

## **Color Block Collection Rug Color Block** Gold

The Color-Block collection rugs are made from the finest quality material, 100% bamboo silk, with sandy tones of silk and a vast spectrum of nuances. Due to the varying heights of the weave row of the rug, certain types of monochromatic rugs have a welt effect. Hand-knotted rugs are woven in Nepal using the traditional unique techniques of the local artisans.