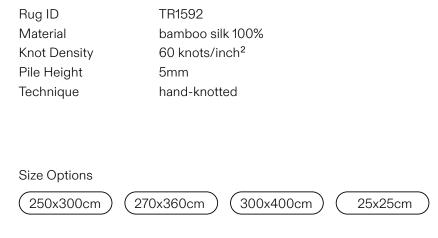

## Color Block Collection Rug Color Block Lavanda

The Color-Block collection rugs are made from the finest quality material, 100% bamboo silk, with sandy tones of silk and a vast spectrum of nuances. Due to the varying heights of the weave row of the rug, certain types of monochromatic rugs have a welt effect. Hand-knotted rugs are woven in Nepal using the traditional unique techniques of the local artisans.