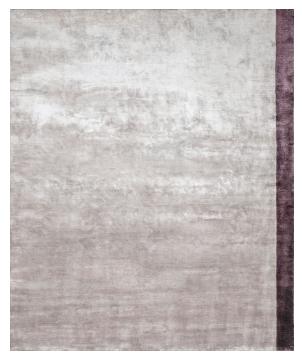

## Color Block Collection Rug Color Block Lavanda

The Color-Block collection rugs are made from the finest quality material, 100% bamboo silk, with sandy tones of silk and a vast spectrum of nuances. Due to the varying heights of the weave row of the rug, certain types of monochromatic rugs have a welt effect. Hand-knotted rugs are woven in Nepal using the traditional unique techniques of the local artisans.

## Color Options

TR1590 Color Block Beige

TR1592 Color Block Lavanda

TR1593 Color Block Gold

TR1594 Color Block Purple

TR1596 Color Block Deep Blue

Color Bloc Black