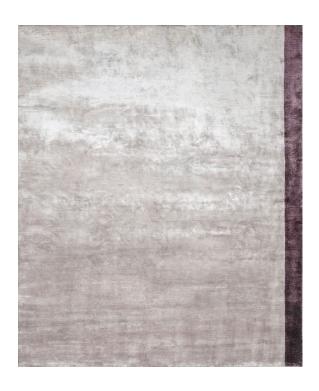

## Rug Color Block Lavanda

Rug ID TRL1592

Material bamboo silk 100%

Pile Height 5mm

Technique hand-loom

Size Options

250x300cm

270x360cm

## Color Block Collection

The Color Block collection is a minimalist collection that serves as the foundation for the aesthetic vision of the Tapis Rouge brand. Calm and gentle tones quickly bring impact to your room for people who appreciate minimalism in any form. The smooth color scheme creates a crisp, sophisticated and refined look.

The Color-Block collection rugs are made from the finest quality material, 100% bamboo silk, with sandy tones of silk and a vast spectrum of nuances. Due to the varying heights of the weave row of the rug, certain types of monochromatic rugs have a welt effect.

## Color Options

TRL1590 Color Block Beige

TRL1591 Color Block Silver

TRL1592 Color Block Lavanda

TRL1593 Color Block Gold

TRL1594 Color Block Purple

TRL1596 Color Block Deep Blue

TRL1595 Color Block Black