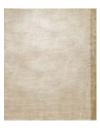

The Color-Block collection rugs are made from the finest quality material, 100% bamboo silk, with sandy tones of silk and a vast spectrum of nuances. Due to the varying heights of the weave row of the rug, certain types of monochromatic rugs have a welt effect. Hand-knotted rugs are woven in Nepal using the traditional unique techniques of the local artisans.

## **Color Options**

TR1590 Color Block Beige

TR1592 Color Block Lavanda

TR1593 Color Block Gold

TR1594 Color Block Purple

TR1596

Color Block

Deep Blue