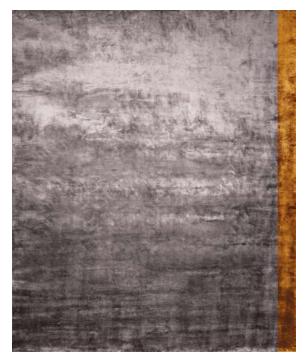

## **Color Block Collection**

The Color Block collection is a minimalist collection that serves as the foundation for the aesthetic vision of the Tapis Rouge brand. Calm and gentle tones quickly bring impact to your room for people who appreciate minimalism in any form. The smooth color scheme creates a crisp, sophisticated and refined look.

The Color-Block collection rugs are made from the finest quality material, 100% bamboo silk, with sandy tones of silk and a vast spectrum of nuances. Due to the varying heights of the weave row of the rug, certain types of monochromatic rugs have a welt effect. Hand-knotted rugs are woven in Nepal using the traditional unique techniques of the local artisans.